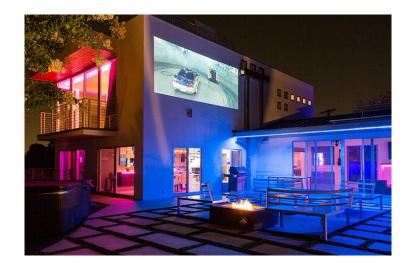

#### Feature

- Choose any color
- $\bullet$  Great for accent lighting, under cabinet lighting, cove lighting and more.
- 3 in 1 RGB LED chip
- Long life span
- Safe to handle, low voltage
- Outdoor model available