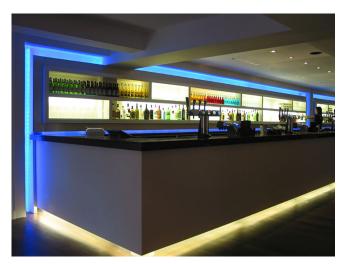

#### Feature

- Choose any color
- $\bullet$  Great for accent lighting, under cabinet lighting, cove lighting and more.
- 3 in 1 RGB LED chip
- Long life span
- Safe to handle, low voltage
- Outdoor model available